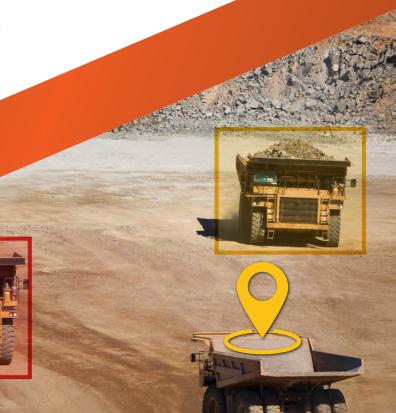

## **CLEARVIEW**

**CLEARVIEW** is a remote analytics dashboard for tracking the position of machines, measuring interactions between pedestrians, machines and objects.

**CLEARVIEW** offers a valuable online tool to improve safety and traffic management on an industrial site.

**CLEARVIEW** provides an easy and intuitive dashboard that allows you to monitor a complete fleet of industrial machines.

**CLEARVIEW** supports a complete alarm terminal to keep track of safety problems.