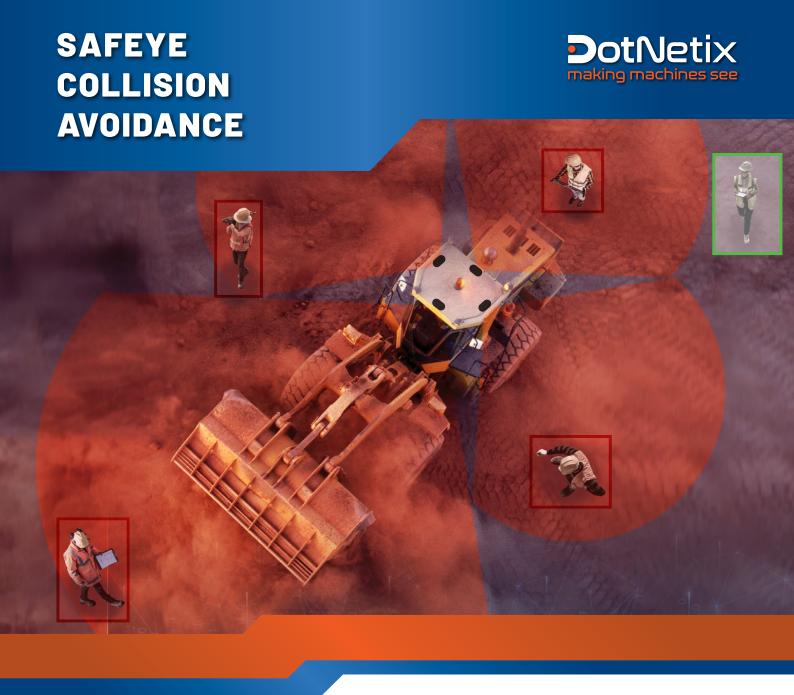

# SAFEYE COLLISION AVOIDANCE

#### **Overview**

**SAFEYE** is an advanced stereoscopic machine vision system that detects and differentiates between pedestrians, industrial machines like dump trucks, excavators, forklifts, cars, and other machines typically found on industrial sites.

# **Advantages**

- No RFID tag or signalling device required.
- Low light sensitive camera with wide field of view
- Ultra-rugged design for harsh environments
- Multiple camera configurations and options for any type of machine installation.
- Customizable detection zones and three distance configuration zones.